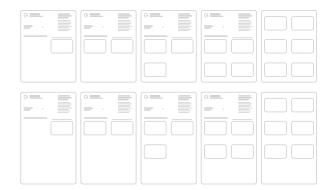

#### 8 ½ x 11 Card **Carrier Letters**

 8 ½ x 14 Card Carrier Letters

Our #10 Large Window Envelope Package printing and fulfillment may also include security labels, inserts and buck slips!

# membership welcome kits

A personalized membership enrollment kit can help you provide a new enrollee with a memorable first impression of your brand. Your kit can include everything from membership cards and detailed plan information to fitness trackers and collateral.

New member kits can be basic or elaborate and can be built according to your budget.