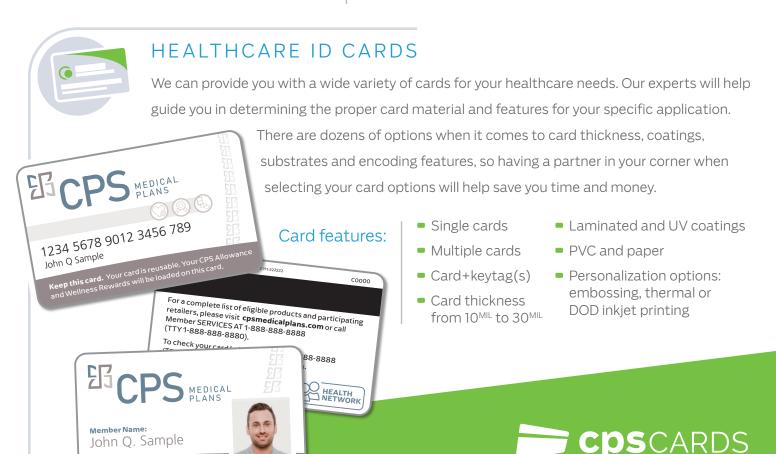

#### HEALTHCARE ID CARDS | MEMBERSHIP LETTERS | WELCOME KITS

When it is time to select a vendor to produce your member communications, consider CPS Cards.

1234 5678 9012 3456 789

Our team is experienced in providing healthcare card and kitting solutions and we understand the important role that accuracy, timing and quality play in ensuring a positive brand experience for your members.

# membership letters

When you want a simple solution for fulfilling single or multiple healthcare ID cards, our membership letter mailer provides a quick turn, costeffective solution. We can attach from one to four cards, which can be personalized to an individual member, or multiple household members.